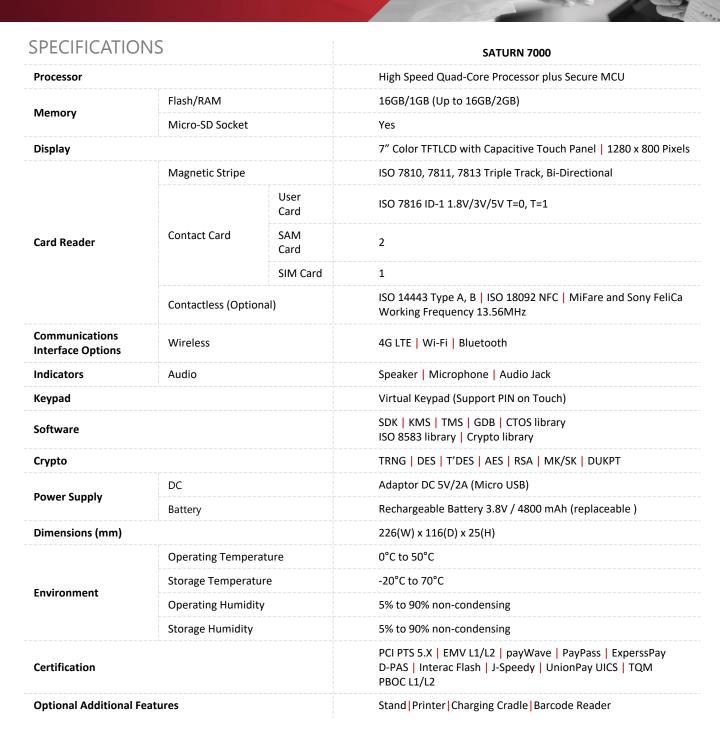

reader, MSR with a 7" capacitive touchscreen.

The device is extremely easy to use, safe and secure product for customers seeking an advanced next generation payment device.

- Secure Android Platform
- 7" Color Touch Screen
- Rear Camera
- Barcode Scanner
- 4G LTE, Wi-Fi, Bluetooth



www.cedarsilicon.com

## FEATURES & BENEFITS



## Unprecedented Security and Certifications

- PCI PTS 5.x
- EMV Contact/ Contactless Lv1
- EMV Contact Lv2
- Contactless Scheme Certifications (Paypass, Paywave, ExpressPay, D-PAS, J-Speedy, QPBOC...)



- · Accepts all payment types
- Flexible to integrate business applications
- Able to connect with either printer docking and charging cradle.



- · High Security Processor
- Operable under extreme conditions
- Android open architecture OS

## SATURN 7000