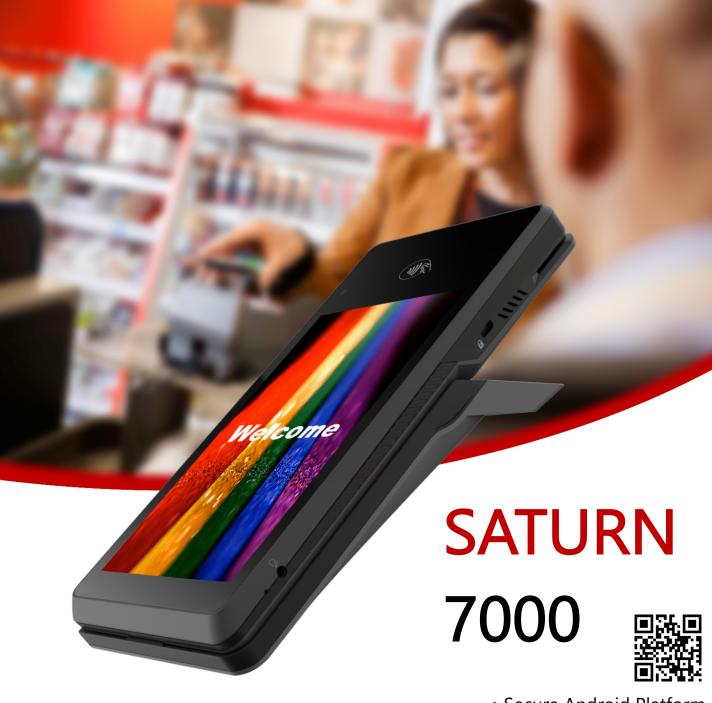

Cedar Silicon's newly designed SATURN7000 next generation mobile device offers unsurpassed multifunctional capabilities and optimizes the checkout process for your business. It comes with several powerful features including 4G LTE, Wi-Fi, Bluetooth, front and rear camera, barcode reader, and a range of accessories.

The SATURN7000 is based on a PCI PTS 5.x certified secure Android platform and offers integrated Contact/Contactless chip reader, MSR with a 7" capacitive touchscreen.

The device is extremely easy to use, safe and secure product for customers seeking an advanced next generation payment device.

- Secure Android Platform
- 7" Color Touch Screen
- Rear Camera
- Barcode Scanner
- 4G LTE, Wi-Fi, Bluetooth

www.cedarsilicon.com